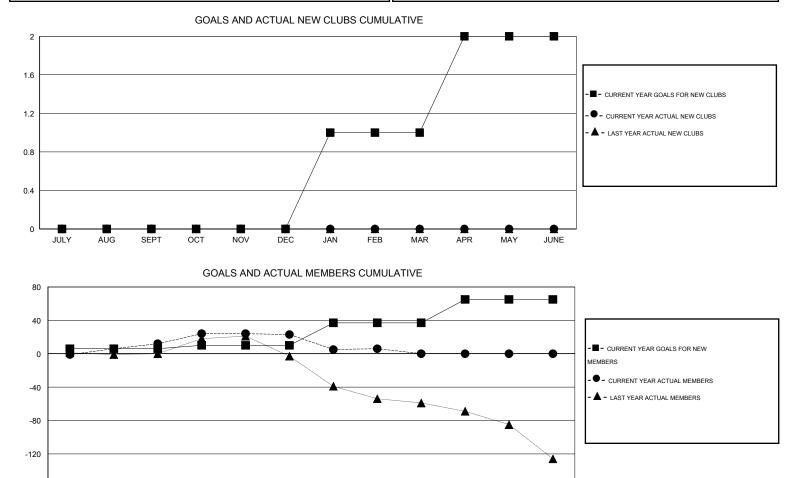

## GMT: CARL HARRELL

| LOCATION ALA | BAMA |
|--------------|------|
|--------------|------|

| GMT: CARL H           | HARRELL          |                     | LOCATIO                    | on Alabama                  |               |                    |                                  |                              | GMT CA 1                    |
|-----------------------|------------------|---------------------|----------------------------|-----------------------------|---------------|--------------------|----------------------------------|------------------------------|-----------------------------|
| Clubs                 |                  |                     |                            |                             |               |                    | Members                          |                              |                             |
| RESULTS FOR 2013-2014 |                  |                     |                            | RESULTS FOR 2013-2014       |               |                    |                                  |                              |                             |
| QUARTER               | NEW CLUB<br>GOAL | ACTUAL NEW<br>CLUBS | ACTUAL<br>DROPPED<br>CLUBS | ACTUAL NET<br>GAIN/<br>LOSS | QUARTER       | NEW MEMBER<br>GOAL | ACTUAL TOTAL<br>MEMBERS<br>ADDED | ACTUAL<br>DROPPED<br>MEMBERS | ACTUAL NET<br>GAIN/<br>LOSS |
| JULY/AUG/SEPT         | 0                | 0                   | 0                          | 0                           | JULY/AUG/SEPT | 6                  | 32                               | 20                           | 12                          |
| OCT/NOV/DEC           | 0                | 0                   | 1                          | -1                          | OCT/NOV/DEC   | 4                  | 39                               | 28                           | 11                          |
| JAN/FEB/MAR           | 1                | 0                   | 0                          | 0                           | JAN/FEB/MAR   | 27                 | 24                               | 41                           | -17                         |
| APR/MAY/JUNE          | 1                | 0                   | 0                          | 0                           | APR/MAY/JUNE  | 28                 | 0                                | 0                            | 0                           |

FEB

MAR

APR

MAY

JUNE

-160

JULY

SEPT

AUG

OCT

NOV

DEC

JAN